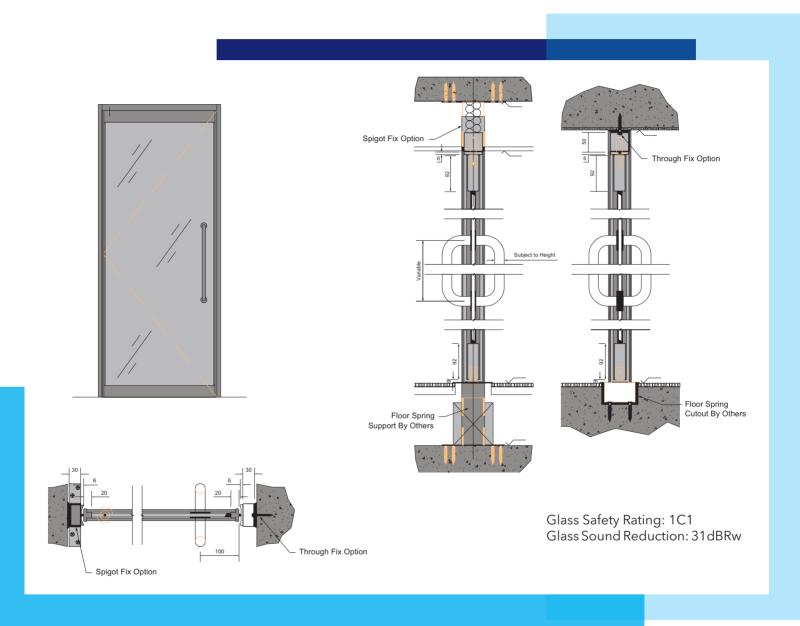

# **E30 SINGLE DOOR**

Single E30 doors provide 30mins of integrity fire protection. The glass area is maximised using our slim 50mm horizontal & 30mm vertical frame members, 25mm stiles and 90mm rails. Unlimited side panels can be added to either side of the door along with over panels to create a contemporary environment and increase light transmission. Handle options include a full height back to back handle or "through glass" pull handle as shown.

#### DOOR LEAF DIMENSIONS (E30)

| Maximum Leaf Area |        | 3.7 m <sup>2</sup>       | Structural Opening | Clear Opening     |
|-------------------|--------|--------------------------|--------------------|-------------------|
|                   | Min    | Max                      |                    |                   |
| Width             | 425mm  | 1265mm                   | + 74mm             | Door leaf - 160mm |
| Height            | 1800mm | 3000mm                   | + 67mm             |                   |
| Side Panels       | 400mm  | Unlimited 1005mm modules |                    |                   |
| Over Panels       | 400mm  | 1000mm                   |                    |                   |