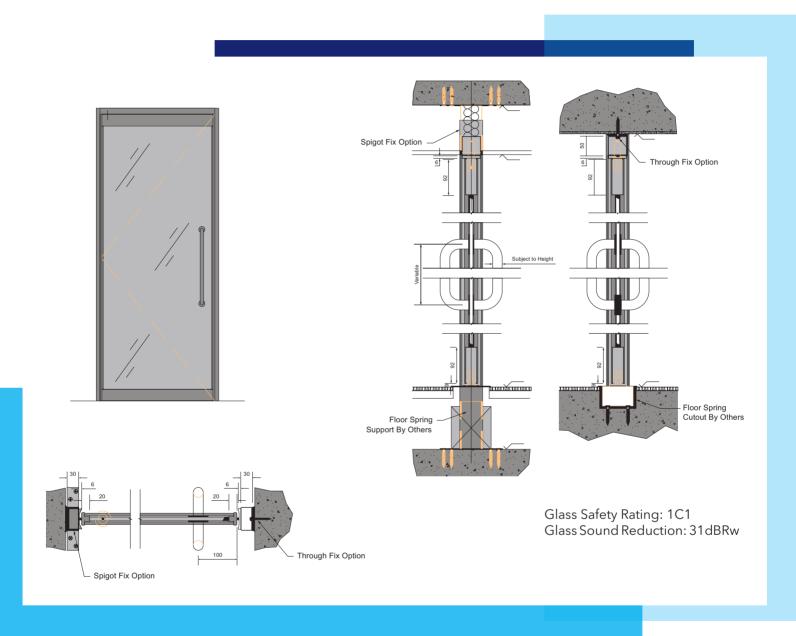

# **E60 SINGLE DOOR**

Single E60 doors provide 60mins of integrity fire protection. The glass area is maximised using our slim 50mm horizontal & 30mm vertical frame members, 25mm stiles and 90mm rails. Unlimited side panels can be added to either side of the door along with over panels to create a contemporary environment and increase light transmission. Handle options include a full height back to back handle or "through glass" pull handle as shown.

#### DOOR LEAF DIMENSIONS (E60)

| Maximum Leaf Area |        | 2.89m²                   | Structural Opening | Clear Opening     |  |
|-------------------|--------|--------------------------|--------------------|-------------------|--|
|                   | Min    | Max                      |                    |                   |  |
| Width             | 425mm  | 1170mm                   | + 74mm             | Door leaf - 160mm |  |
| Height            | 1800mm | 3000mm                   | + 67mm             |                   |  |
| Side Panels       | 400mm  | Unlimited 1005mm modules |                    |                   |  |
| Over Panels       | 400mm  | 1000mm                   |                    |                   |  |