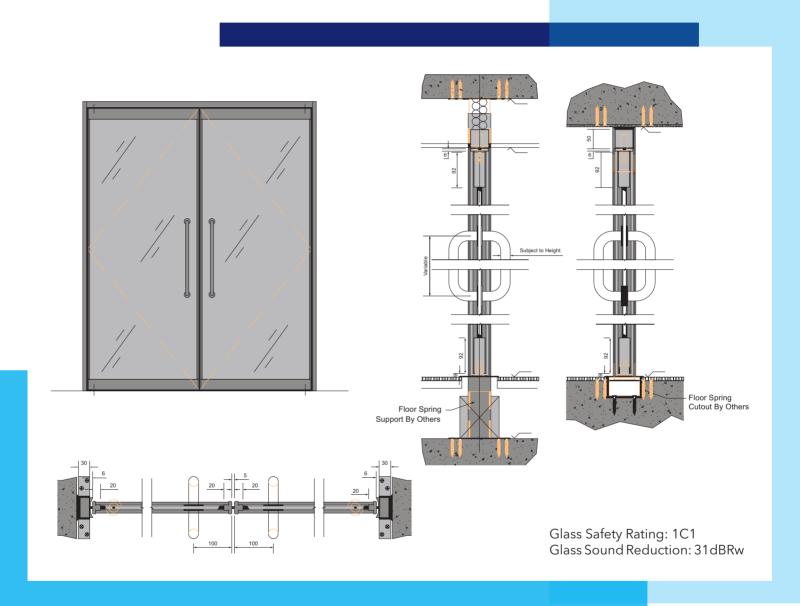

### E30 DOUBLE DOOR

Our E30 doors are also available as a pair or as a leaf and a half, they provide 30mins of integrity fire protection. The glass area is maximised using our slim 50mm horizontal & 30mm vertical frame members, 25mm stiles and 90mm rails. Unlimited side panels can be added to either side of the door along with over panels to create a contemporary environment and increase light transmission. Handle options include a full height back to back handle or "through glass" pull handle as shown.

#### DOOR LEAF DIMENSIONS (E30)

| Maximum Leaf Area   |        | 3.7m <sup>2</sup>        | Structural Opening   | Clear Opening     |
|---------------------|--------|--------------------------|----------------------|-------------------|
| maximum Eddi / tida | Min    | Max                      | ou acturar o porming | Olean Opening     |
| Width               | 425mm  | 1265mm                   | + 77mm               | Door leaf - 160mm |
| Height              | 1800mm | 3000mm                   | + 67mm               |                   |
| Side Panels         | 400mm  | Unlimited 1005mm modules |                      |                   |
| Over Panels         | 400mm  | 1000mm                   |                      |                   |