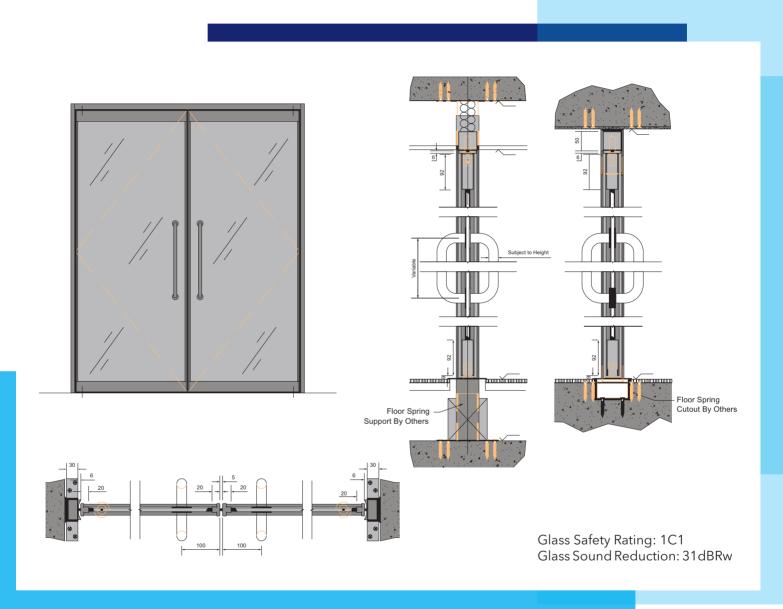

# **E60 DOUBLE DOOR**

Our E60 doors are also available as a pair or as a leaf and a half, they provide 60mins of integrity fire protection. The glass area is maximised using our slim 50mm horizontal & 30mm vertical frame members, 25mm stiles and 90mm rails. Unlimited side panels can be added to either side of the door along with over panels to create a contemporary environment and increase light transmission. Handle options include a full height back to back handle or "through glass" pull handle as shown.

#### DOOR LEAF DIMENSIONS (E60)

| Dook 22M Dimensions (2007) |        |                          |                    |                   |  |
|----------------------------|--------|--------------------------|--------------------|-------------------|--|
| Maximum Leaf Area          | 2.89m² |                          | Structural Opening | Clear Opening     |  |
|                            | Min    | Max                      |                    |                   |  |
| Width                      | 425mm  | 1170mm                   | + 77 mm            | Door leaf - 160mm |  |
| Height                     | 1800mm | 3000mm                   | + 67mm             |                   |  |
| Side Panels                | 400mm  | Unlimited 1005mm modules |                    |                   |  |
| Over Panels                | 400mm  | 1000mm                   |                    |                   |  |